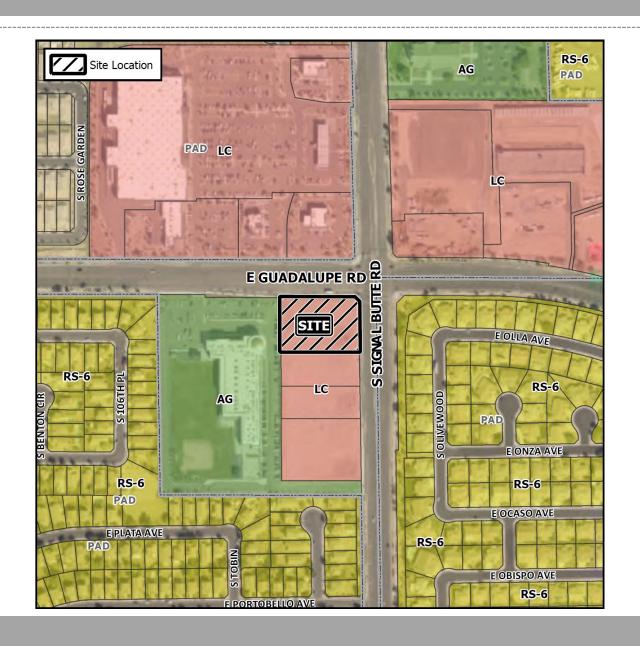

### Location

 Southwest corner of Guadalupe Road and Signal Butte Road

# Request

Design Review

## Purpose

Proposed restaurant with drive-thru