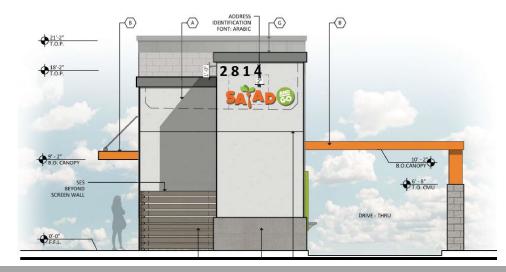

% |
| G. METAL CORNICE - CITYSCAPE    | 40 S.F.    | 4.49  |

| WEST FACADE MATERIALS CALCULATIONS: |            |       |  |  |
|-------------------------------------|------------|-------|--|--|
| TOTAL FACADE AREA:                  | 914 S.F.   |       |  |  |
| MATERIALS USED                      | TOTAL AREA | (%)   |  |  |
| A. STUCCO - NEBULOUS WHITE          | 345 S.F.   | 37.7% |  |  |
| B. NAVEL ORANGE - ACCENT COLOR      | 16 S.F.    | 1.8%  |  |  |
| C. ELECTRIC LIME - ACCENT COLOR     | 36 S.F.    | 3.9%  |  |  |
| D. METAL PANEL - SLATE GREY         | 203 S.F.   | 22.2% |  |  |
| E. SMOOTH CMU - GREY STONE          | 94 S.F.    | 10.3% |  |  |
|                                     |            |       |  |  |







### Elevations





### SOUTH ELEVATION SCALE: 1/4" = 1'-0"



### Elevations





#### **EAST ELEVATION**

CALE: 1/4" = 1'-0"



### Colors & Materials



PAINT:

METAL PANEL: MFG: MBCI

PANEL

**COLOR: SLATE GRAY** 

COLOR: CITYSCAPE

SW7067

22

SPEC: CF ARCHITECTURAL

SHERWIN WILLIAMS **NEBULOUS WHITE** SW 7004 256-C2

COLOR:

SHERWIN WILLIAMS SW 6887 116-C5



8X8X16 CMU: COLOR: FINISH:





**GRAY STONE** 

ALUMINUM STOREFRONT: KAWNEER CLEAR ANODIZED





SHERWIN WILLIAMS ELECTRIC LIME SW 6921 146-C3



PRE-CAST CONCRETE: CORESLAB **DAVIS COLORS** 

LIGHT GRAY (15%) (CARBON) \*8084

FINISH: FORM LINER (SMOOTH) AGGREGATE:



SCREEN WALL: WINCHESTER GREY







## Lighting





#### **FEATURES & SPECIFICATIONS**

CONSTRUCTION — Galvanized steel mounting/plaster frame; galvanized steel junction box with bottom-hinged access covers and spring latc