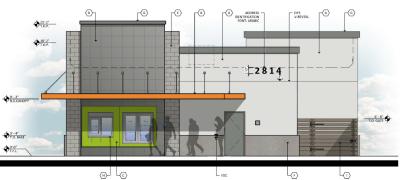

### Elevations

#### **SOUTH ELEVATION**

#### SALAD AND GO

2814 S. SIGNAL BUTTE ROAD MESA ARIZONA 85212 DATE: 06-30-2020 (REVISED)

EL-1 PAD A-2 RKAA# 19245.00

| TOTAL FACADE AREA:              | 909 S.F.   |       |
|---------------------------------|------------|-------|
| MATERIALS USED                  | TOTAL AREA | (%)   |
| A. STUCCO - NEBULOUS WHITE      | 310 S.F.   | 34.1% |
| B. NAVEL ORANGE - ACCENT COLOR  | 20 S.F.    | 2.2%  |
| C. ELECTRIC LIME - ACCENT COLOR | 37 S.F.    | 4.1%  |
| D. METAL PANEL - SLATE GREY     | 202 S.F.   | 22.2% |
| E. SMOOTH CMU - GREY STONE      | 94 S.F.    | 10.3% |
| F. PRECAST CONCRETE - GRAY      | 92 S.F.    | 10.1% |
| G. METAL CORNICE - CITYSCAPE    | 40 S.F.    | 4.49  |