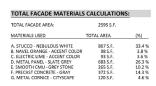

#### SALAD AND GO

2814 S. SIGNAL BUTTE ROAD MESA ARIZONA 85212 DATE: 06-30-2020 (REVISED)

EL-1 PAD A-2 RKAA# 19245.00

| TOTAL FACADE AREA:              | 909 S.F.   |       |
|---------------------------------|------------|-------|
| MATERIALS USED                  | TOTAL AREA | (%)   |
| A. STUCCO - NEBULOUS WHITE      | 310 S.F.   | 34.1% |
| B. NAVEL ORANGE - ACCENT COLOR  | 20 S.F.    | 2.2%  |
| C. ELECTRIC LIME - ACCENT COLOR | 37 S.F.    | 4.1%  |
| D. METAL PANEL - SLATE GREY     | 202 S.F.   | 22.2% |
| E. SMOOTH CMU - GREY STONE      | 94 S.F.    | 10.3% |
| F. PRECAST CONCRETE - GRAY      | 92 S.F.    | 10.1% |
| G. METAL CORNICE - CITYSCAPE    | 40 S.F.    | 4.49  |

| WEST FACADE MATERIALS CALCULATIONS: |            |       |  |  |
|-------------------------------------|------------|-------|--|--|
| TOTAL FACADE AREA:                  | 914 S.F.   |       |  |  |
| MATERIALS USED                      | TOTAL AREA | (%)   |  |  |
| A. STUCCO - NEBULOUS WHITE          | 345 S.F.   | 37.7% |  |  |
| B. NAVEL ORANGE - ACCENT COLOR      | 16 S.F.    | 1.8%  |  |  |
| C. ELECTRIC LIME - ACCENT COLOR     | 36 S.F.    | 3.9%  |  |  |
| D. METAL PANEL - SLATE GREY         | 203 S.F.   | 22.2% |  |  |
| E. SMOOTH CMU - GREY STONE          | 94 S.F.    | 10.3% |  |  |
|                                     |            |       |  |  |