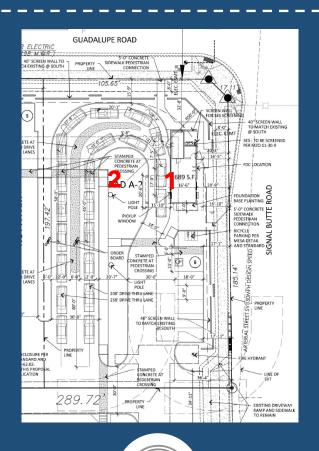

### Site Plan

- Proposed Salad and Go
- Dual drive thru queuing lanes
- Walk up window on east side