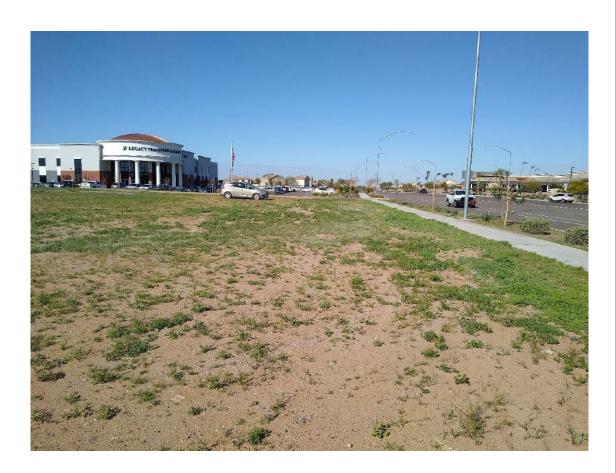

### Street View

Looking south from Guadalupe Road

Looking west from Signal Butte Road