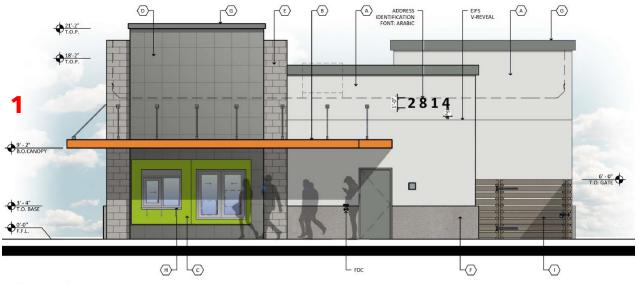

### Elevations

#### **EAST ELEVATION**

**WEST ELEVATION** 

SA AD

#### **MATERIALS & COLORS**

\* SIGNAGE TO BE APPROVED UNDER SEPARATE PERMIT

METAL PANEL (COLOR TO MATCH)
MFG: SHERWIN WILLIAMS
COLOR: ELECTRIC LIME
SPEC #: SW 6921 146-C3
LRV: 42 METAL PANEL:
MFG: MBCI
SPEC: CF ARCHITECTURAL
PANEL
COLOR: SLATE GRAY

PRE-CAST CONCRETE:
MFG CORESLAB
COLOR: DAVIS COLORS
LIGHT GRAY (15%) (CARBON) \*8084 FORM LINER FINSIH: (SMOOTH) AGGREGATE: SAND

S X 8 X 16 CMU:

MFG: SUPERLITE

COLOR: GREY STONE
FINISH: SMOOTH

ALUMINUM STOREFRONT:
MFG: KAWNEER
FINISH: CLEAR ANODIZED

METAL CORNICE:
COLOR: CITYSCAPE
SPEC # SW 7067
LRV: 22

SCREEN WALL:
MFG: TREX
COLOR: WINCHESTER GREY