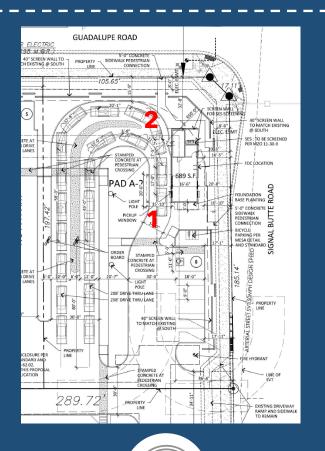

### Site Plan

- Proposed Salad and Go
- Dual drive thru queuing lanes
- Walk up window on east side