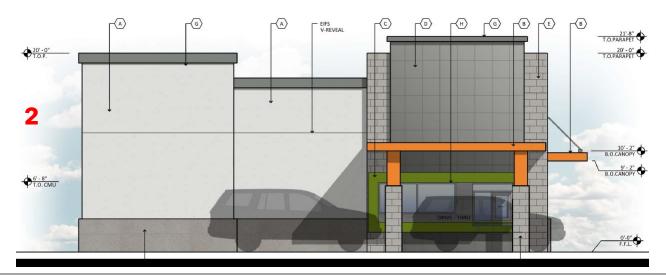

T FACADE MATERIALS CALCULATIONS: |            |       |  |  |
|-------------------------------------|------------|-------|--|--|
| TOTAL FACADE AREA:                  | 914 S.F.   |       |  |  |
| MATERIALS USED                      | TOTAL AREA | (%)   |  |  |
| A. STUCCO - NEBULOUS WHITE          | 345 S.F.   | 37.7% |  |  |
| B. NAVEL ORANGE - ACCENT COLOR      | 16 S.F.    | 1.8%  |  |  |
| C. ELECTRIC LIME - ACCENT COLOR     | 36 S.F.    | 3.9%  |  |  |
| D. METAL PANEL - SLATE GREY         | 203 S.F.   | 22.2% |  |  |
| E. SMOOTH CMU - GREY STONE          | 94 S.F.    | 10.3% |  |  |
|                                     |            |       |  |  |







### Elevations





### SOUTH ELEVATION SCALE: 1/4" = 1'-0"



### Elevations





#### **EAST ELEVATION**

CALE: 1/4" = 1'-0"



### Colors & Materials



PAINT:

METAL PANEL: MFG: MBCI

PANEL

**COLOR: SLATE GRAY** 

COLOR: CITYSCAPE

SW7067

22

SPEC: CF ARCHITECTURAL

SHERWIN WILLIAMS **NEBULOUS WHITE** SW 7004 256-C2

COLOR:

SHERWIN WILLIAMS SW 6887 116-C5



8X8X16 CMU: COLOR: FINISH:





**GRAY STONE** 

ALUMINUM STOREFRONT: KAWNEER CLEAR ANODIZED





SHERWIN WILLIAMS ELECTRIC LIME SW 6921 146-C3



PRE-CAST CONCRETE: CORESLAB **DAVIS COLORS** 

LIGHT GRAY (15%) (CARBON) \*8084

FINISH: FORM LINER (SMOOTH) AGGREGATE:



SCREEN WALL: WINCHESTER GREY







## Lighting





#### **FEATURES & SPECIFICATIONS**

CONSTRUCTION — Galvanized steel mounting/plaster frame; galvanized steel junction box with bottom-hinged access covers and spring latches. Reflectors are retained by torsion springs. Vertically adjusta