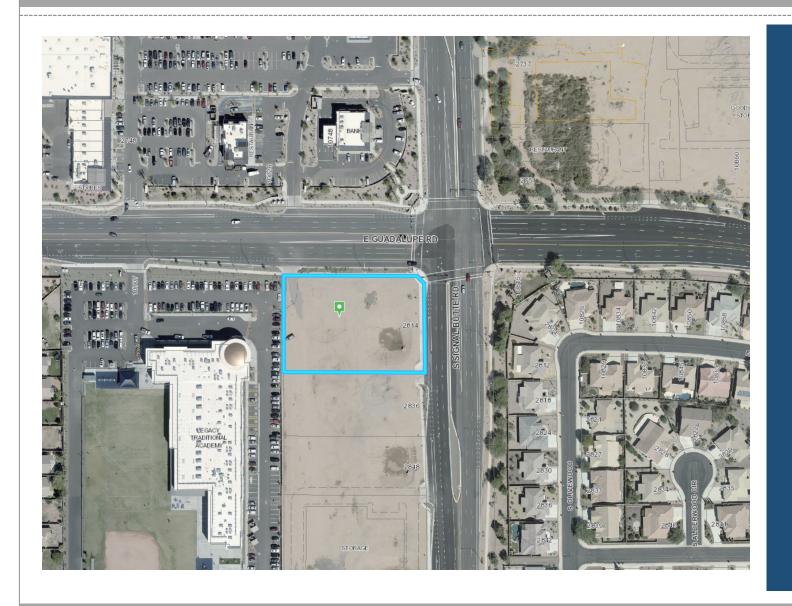

### Location

 Southwest corner of Guadalupe Road and Signal Butte Road

# Request

Design Review

## Purpose

Proposed restaurant with drive-thru