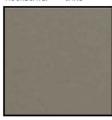

## Lighting

#### **FEATURES & SPECIFICATIONS**

CONSTRUCTION — Galvanized steel mounting/plaster frame; galvanized steel junction box with bottom-hinged access covers and spring latches. Reflectors are retained by torsion springs. Vertically adjustable mounting brackets with commercial bar hangers provide 3-84" total adjustment. Two combination 35"-3/4" and four 35" knockouts for straight-through conduit runs. Capacity: 8 (4 in, 4

Accommodates 27-24° joist spacing.

Passive cooling thermal management for 25°C standard; high ambient (40°C) option available. Light engine and drivers are accessible from above or below ceiling.

Max ceiling thickness 1-1/2".

OPTICS — LEDs are binned to a 3-step/SDCM; 80 CRI minimum

LED light source concealed with diffusing optical lens.

General illumination lighting with 1.0 S/MMI and 55° cutoff to source and source image.

Self-flanged anodized reflectors in specular, semi-specular, or matte diffuse finishes. Also available in

ELECTRICAL — Multi-volt (120-227V, SO/60Hz) 0-10V dimming drivers mounted to junction box, 10% or 1% minimum dimming level available.
0-10V dimming fixture requires two (2) additional low-voltage wires to be pulled.

70% lumen maintenance at 50,000 hours.

TYPE INTERIOR OF THE PROPERTY OF THE PROPERTY

WARRANTY — 5-year limited warranty. Complete warranty terms located at: www.acultybrands.com/CustomerResources/Terms\_and\_conditions.aspx Note: Actual performance may differ as a result of end-user environment and application.

All values are design or typical values, measured under laboratory conditions at 25 °C. Specifications subject to change without notice.

LDN6

6" OPEN and WALLWASH LED

New Construction Downlight

| ORDERING INFORMATION Less times will |                            |                              | VIII VS              | All wary depending on options selected. Consult with your sales representative. |  |                                                          |            |                       | Example: LUNO 33/13 LUGAN L33 MIVULI     |                         |                 |                                            |         |                                    |
|--------------------------------------|----------------------------|------------------------------|----------------------|---------------------------------------------------------------------------------|--|----------------------------------------------------------|------------|-----------------------|------------------------------------------|-------------------------|-----------------|--------------------------------------------|---------|------------------------------------|
| LDN6                                 |                            |                              |                      |                                                                                 |  |                                                          |            |                       |                                          |                         |                 |                                            |         |                                    |
| Series                               | Color tem                  | perature                     | Lum                  | iens!                                                                           |  |                                                          | Apert      | ure/Trim Color        |                                          |                         | Finis           | h                                          | Voltage |                                    |
| LDN6 6" round                        | 30/ 30<br>35/ 35<br>40/ 40 | TDOK<br>HOOK<br>HOOK<br>HOOK | 05<br>10<br>15<br>20 | 500 lumens<br>1000 lumens<br>1500 lumens<br>2000 lumens                         |  | 2500 lumens<br>3000 lumens<br>4000 lumens<br>5000 lumens | LOG<br>LWG | Downlight<br>Wallwash | AR<br>WR <sup>2</sup><br>BR <sup>2</sup> | Clear<br>White<br>Black | LSS<br>LD<br>LS | Semi-specular<br>Matte diffuse<br>Specular |         | Multi-volt<br>120V<br>277V<br>347V |