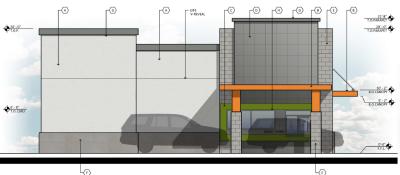

### Elevations

#### **EAST ELEVATION**

**WEST ELEVATION** 

SA AD

#### **EAST ELEVATION**

CALE: 1/4" = 1'-0"