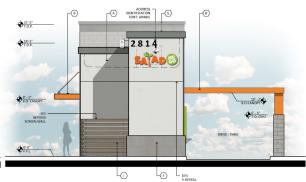

2" DEPTH IN ALL LANDSCAPE AREAS





### Elevations



#### SITE WALL ELEVATION SCALE: 1/4" = 1'-0"



#### **EAST ELEVATION**



**WEST ELEVATION** 

SA AD

#### **MATERIALS & COLORS**





\* SIGNAGE TO BE APPROVED UNDER SEPARATE PERMIT

METAL PANEL (COLOR TO MATCH)
MFG: SHERWIN WILLIAMS
COLOR: ELECTRIC LIME
SPEC #: SW 6921 146-C3
LRV: 42 METAL PANEL:
MFG: MBCI
SPEC: CF ARCHITECTURAL
PANEL
COLOR: SLATE GRAY

PRE-CAST CONCRETE:
MFG CORESLAB
COLOR: DAVIS COLORS
LIGHT GRAY (15%) (CARBON) \*8084 FORM LINER FINSIH: (SMOOTH) AGGREGATE: SAND

S X 8 X 16 CMU:

MFG: SUPERLITE

COLOR: GREY STONE
FINISH: SMOOTH

ALUMINUM STOREFRONT:
MFG: KAWNEER
FINISH: CLEAR ANODIZED

METAL CORNICE:
COLOR: CITYSCAPE
SPEC # SW 7067
LRV: 22

SCREEN WALL:
MFG: TREX
COLOR: WINCHESTER GREY



#### **SOUTH ELEVATION**



#### **NORTH ELEVATION**

#### SALAD AND GO

2814 S. SIGNAL BUTTE ROAD MESA ARIZONA 85212 DATE: 06-30-2020 (REVISED)



EL-1 PAD A-2 RKAA# 19245.00





| TOTAL FACADE AREA:              | 909 S.F.   |       |
|---------------------------------|------------|-------|
| MATERIALS USED                  | TOTAL AREA | (%)   |
| A. STUCCO - NEBULOUS WHITE      | 310 S.F.   | 34.1% |
| B. NAVEL ORANGE - ACCENT COLOR  | 20 S.F.    | 2.2%  |
| C. ELECTRIC LIME - ACCENT COLOR | 37 S.F.    | 4.1%  |
| D. METAL PANEL - SLATE GREY     | 202 S.F.   | 22.2% |
| E. SMOOTH CMU - GREY STONE      | 94 S.F.    | 10.3% |
| F. PRECAST CONCRETE - GRAY      | 92 S.F.    | 10.1% |
| G. METAL CORNICE - CITYSCAPE    | 40 S.F.    | 4.49  |

| WEST FACADE MATERIALS CALCULATIONS: |            |       |  |  |
|------