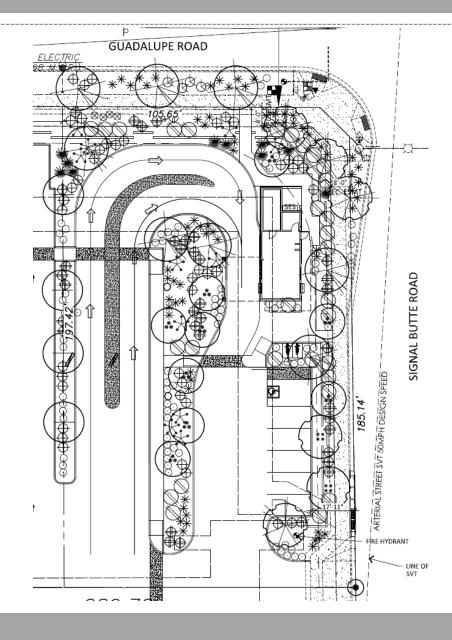

# Landscape Plan

CHILOPSIS LINEARIS
DESERT WILLOW 'ARTS'

CERCIDIUM PRAECOX SONORAN PALO VERDE 24" BOX (MATCHING)

ACACIA SALICINA WILLOW ACACIA 24" BOX

CHITALPA TASHKENTENSIS CHITALPA 24" BOX

QUERCUS VIRGINIANA CATHEDRAL LIVE OAK 24" BOX

RUELLIA PENINSULARIS BAJA RUELLIA 5 GALLON

CAESALPINIA MEXICANA
MEXICAN BIRD OF PARADISE
5 GALLON

DODONAEA VISCOSA GREEN HOP BUSH 5 GALLON

HESPERALOE PARVIFLORA
RED YUCCA
5 GALLON

CALLIANDRA CALIFORNICA

BAJA FAIRY DUSTER

5 GALLON

LANTANA X
 NEW GOLD tm
 5 GALLON

\* ALOE 'BLUE ELF'
BLUE ELF ALOE
1 GALLON

LANTANA X

⊗ WHITE LIGHTING tm

1 GALLON

YUCCA RUPICOLA

TWISTED LEAF YUCCA
5 GALLON

3'x3'x3' SURFACE SELECT GRANITE BOULDER MIN. 2000lbs EA. BURY 1/3

> 1/2" SCREENED EXPRESS GOLD DECOMPOSED GRANITE 2" DEPTH IN ALL LANDSCAPE AREAS