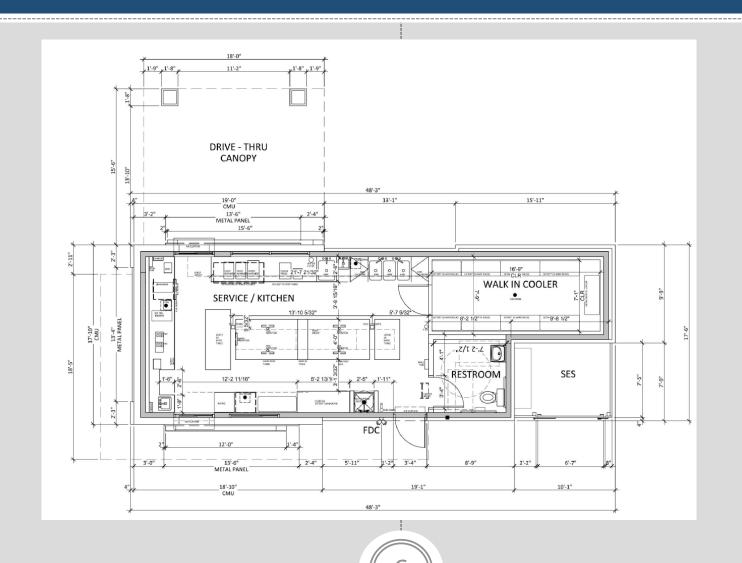

# DRB20-00236

### Location

 Southwest corner of Guadalupe Road and Signal Butte Road





# Request

Design Review

## Purpose

Proposed restaurant with drive-thru

### Street View



Looking south from Guadalupe Road



Looking west from Signal Butte Road

### Site Plan

- Proposed Salad and Go
- Dual drive thru queuing lanes
- Walk up window on east side



### Floor Plan



# Landscape Plan

CHILOPSIS LINEARIS
DESERT WILLOW 'ARTS'



CERCIDIUM PRAECOX SONORAN PALO VERDE 24" BOX (MATCHING)

ACACIA SALICINA WILLOW ACACIA 24" BOX

CHITALPA TASHKENTENSIS CHITALPA 24" BOX

QUERCUS VIRGINIANA CATHEDRAL LIVE OAK 24" BOX

RUELLIA PENINSULARIS BAJA RUELLIA 5 GALLON

CAESALPINIA MEXICANA
MEXICAN BIRD OF PARADISE
5 GALLON

DODONAEA VISCOSA GREEN HOP BUSH 5 GALLON

HESPERALOE PARVIFLORA
RED YUCCA
5 GALLON

CALLIANDRA CALIFORNICA

BAJA FAIRY DUSTER

5 GALLON

LANTANA X
 NEW GOLD tm
 5 GALLON

\* ALOE 'BLUE ELF'
BLUE ELF ALOE
1 GALLON

LANTANA X

⊗ WHITE LIGHTING tm

1 GALLON

YUCCA RUPICOLA

TWISTED LEAF YUCCA
5 GALLON

3'x3'x3' SURFACE SELECT GRANITE BOULDER MIN. 2000lbs EA. BURY 1/3

> 1/2" SCREENED EXPRESS GOLD DECOMPOSED GRANITE 2" DEPTH IN ALL LANDSCAPE AREAS