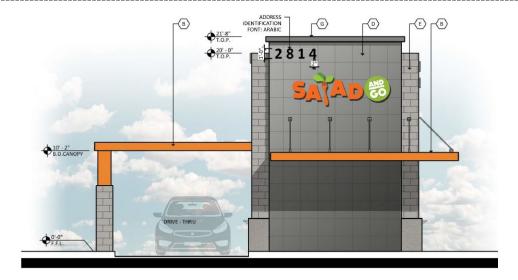

ST CONCRETE - GRAY      | 92 S.F.    | 10.1% |
| G. METAL CORNICE - CITYSCAPE    | 40 S.F.    | 4.49  |

| WEST FACADE MATERIALS CALCULATIONS: |            |       |  |  |
|-------------------------------------|------------|-------|--|--|
| TOTAL FACADE AREA:                  | 914 S.F.   |       |  |  |
| MATERIALS USED                      | TOTAL AREA | (%)   |  |  |
| A. STUCCO - NEBULOUS WHITE          | 345 S.F.   | 37.7% |  |  |
| B. NAVEL ORANGE - ACCENT COLOR      | 16 S.F.    | 1.8%  |  |  |
| C. ELECTRIC LIME - ACCENT COLOR     | 36 S.F.    | 3.9%  |  |  |
| D. METAL PANEL - SLATE GREY         | 203 S.F.   | 22.2% |  |  |
| E. SMOOTH CMU - GREY STONE          | 94 S.F.    | 10.3% |  |  |
|                                     |            |       |  |  |







### Elevations





### SOUTH ELEVATION SCALE: 1/4" = 1'-0"



### Elevations





#### **EAST ELEVATION**

CALE: 1/4" = 1'-0"



### Colors & Materials



PAINT:

METAL PANEL: MFG: MBCI

PANEL

**COLOR: SLATE GRAY** 

COLOR: CITYSCAPE

SW7067

22

SPEC: CF ARCHITECTURAL

SHERWIN WILLIAMS **NEBULOUS WHITE** SW 7004 256-C2

COLOR:

SHERWIN WILLIAMS SW 6887 116-C5



8X8X16 CMU: COLOR: FINISH:





**GRAY STONE** 

ALUMINUM STOREFRONT: KAWNEER CLEAR ANODIZED





SHERWIN WILLIAMS ELECTRIC LIME SW 6921 146-C3



PRE-CAST CONCRETE: CORESLAB **DAVIS COLORS** 

LIGHT GRAY (15%) (CARBON) \*8084

FINISH: FORM LINER (SMOOTH) AGGREGATE:



SCREEN WALL: WINCHESTER GREY







## Lighting





#### **FEATURES & SPECIFICATIONS**

CONSTRUCTION — Galvanized steel mounting/plaster frame; galvanized steel junction box with